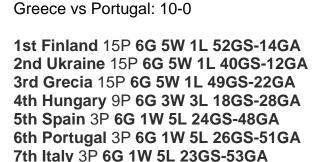

### Women

Portugal vs Italy: 12-9 Hungary vs Finland: 1-9 Greece vs Italy: 11-1 Ukraine vs Spain: 10-0 Finland vs Italy: 10-0 Portugal vs Ukraine: 3-11 Spain vs Hungary: 3-4 Portugal-Spain: 8-9 Finland-Greece: 11-5 Italy-Hungary: 2-7 Ukraine-Finland: 5-3 Spain-Greece: 5-10 Hungary vs Portugal: 1-3 Spain vs Finland: 1-10 Greece vs Ukraine: 4-3 Finland vs Portugal: 9-2 Italy vs Ukraine: 1-7 Hungary vs Greece: 2-9 Italy vs Spain: 10-6 Ukraine vs Hungary: 4-1

## Semi-finals

Ukraine vs Greece: 1-4 Finland vs Hungary: 3-2 OT

Women's placements (5th and 6th)

Portugal vs Spain: 7-6
Women's Bronze Game
Ukraine vs Hungary: 10-1

Women's Final

Greece vs Finland: 4-5